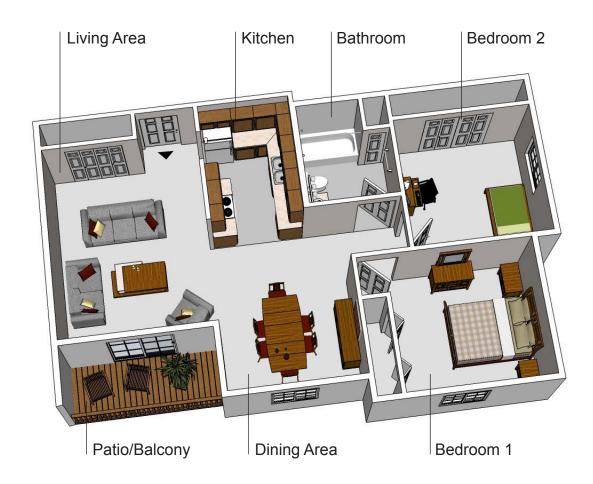

### Classic Layout

Spacious 1,000+ sq.ft. 2 bedroom apartment with patio or balcony. Wall to wall berber carpet. The kitchen is the center of the living area and opens up generously toward the dining room. Living and dining areas are separate but still open with plenty of natural light.

### Great Room Layout

Spacious 1,000+ sq.ft. 2 bedroom apartment with patio or balcony. Wall to wall berber carpet. Living and dining areas are combined to form an impressive grand room. This open floor plan allows for various furniture layouts and maximum flexibility.