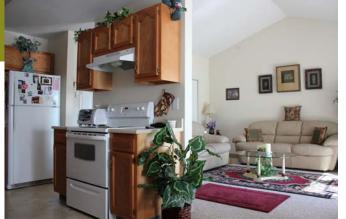

### Classic Layout

Spacious 1,000+ sq.ft. 2 bedroom apartment with patio or balcony. Wall to wall berber carpet. The kitchen is the center of the living area and opens up generously toward the dining room. Living and dining areas are separate but still open with plenty of natural light.

### Great Room Layout

Spacious 1,000+ sq.ft. 2 bedroom apartment with patio or balcony. Wall to wall berber carpet. Living and dining areas are combined to form an impressive grand room. This open floor plan allows for various furniture layouts and maximum flexibility.