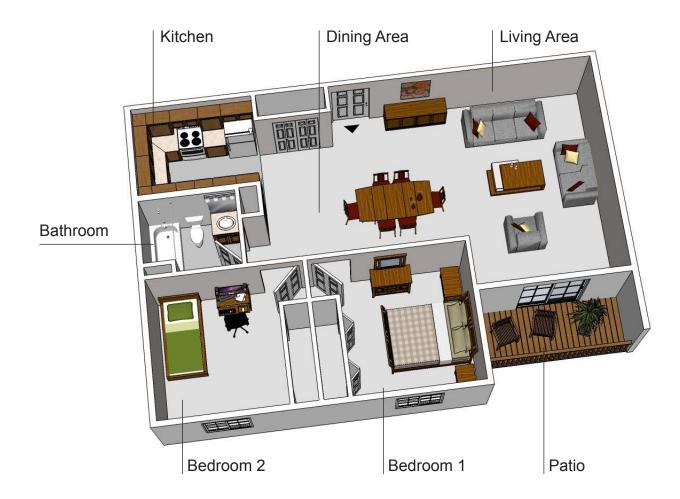

### Classic Layout

Spacious 1,000+ sq.ft. 2 bedroom apartment with patio or balcony. Wall to wall berber carpet. The kitchen is the center of the living area and opens up generously toward the dining room. Living and dining areas are separate but still open with plenty of natural light.

### Great Room Layout

Spacious 1,000+ sq.ft. 2 bedroom apartment with patio or balcony. Wall to wall berber carpet. Living and dining areas are combined to form an impressive grand room. This open floor plan allows for various furniture layouts and maximum flexibility.