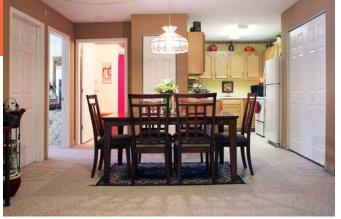

### Great Room Layout

Spacious 1,000+ sq.ft. 2 bedroom apartment with patio or balcony. Wall to wall berber carpet. Living and dining areas are combined to form an impressive grand room. This open floor plan allows for various furniture layouts and maximum flexibility.